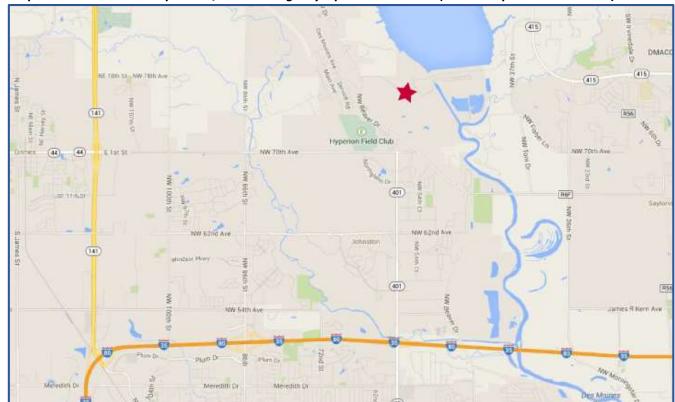

### Map to Joint Forces Headquarters/State Emergency Operations Center (HSEMD Operations Division)

## Directions to JFHQ/SEOC from I-35/80 at Exit 131 (Merle Hay Road)

- From the East, turn RIGHT (North) on Merle Hay Road
  From the West, turn LEFT (North) on Merle Hay Road
- Turn LEFT (West) on NW Beaver Drive
- Turn RIGHT (East) on NW 78th Avenue
- Turn RIGHT into JFHQ entrance