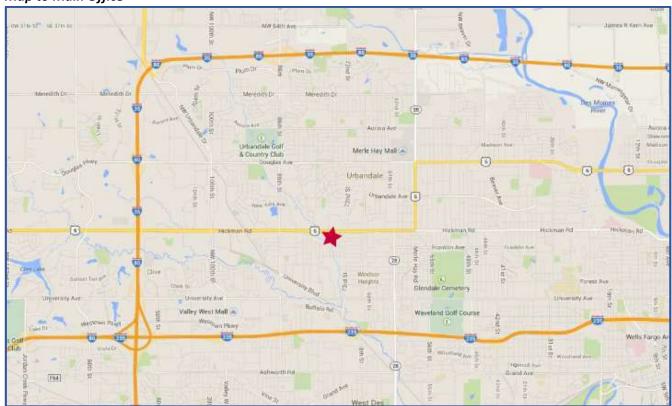

#### Map to Main Office

### Directions to Main HSEMD Office from I-35/80 at Exit 125 (Hickman Road)

- From the West/South, turn RIGHT (East) on Hickman Road/Highway 6 From the East/North, turn LEFT (East) on Hickman Road/Highway 6
- Turn RIGHT (South) on 78<sup>th</sup> Street
- Building is on your left (7900 Hickman Road); Use main door (on the North side of the building)